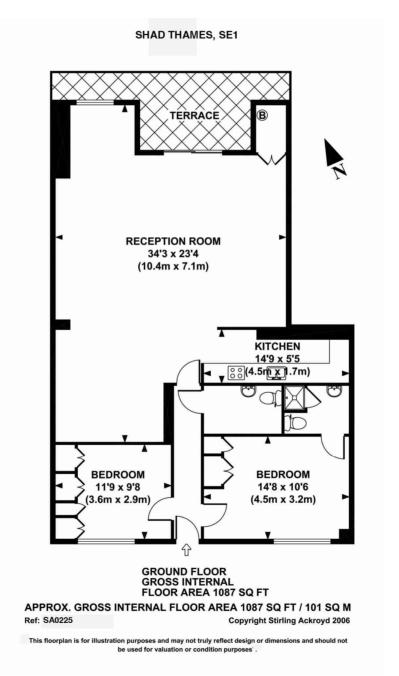

## Shad Thames, London, SE1 2LA

A large live/work space on the edge of Shad Thames occupying the ground floor of a purpose built development. There are 2 bedrooms and a large reception / work area at the rear of the apartment. There is also a small terrace.

## **Shad Thames, London SE1 2LA**

**Tenure:** Leasehold

**Service Charge:** Awaiting Confirmation **Ground Rent:** Awaiting Confirmation

**Price:** £435,000